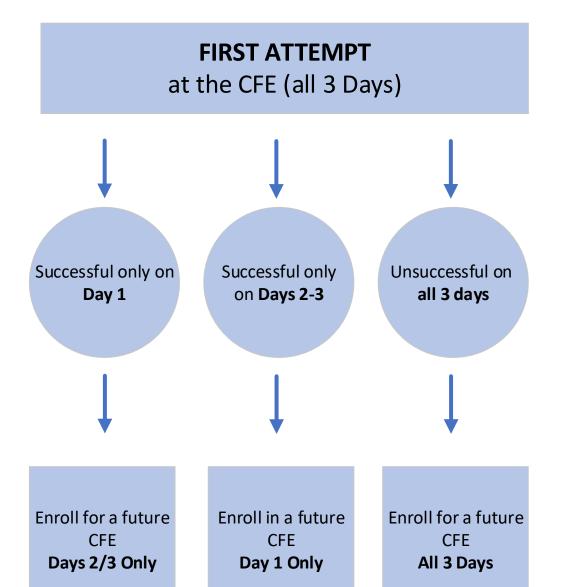

## **NEXT STEPS: UNSUCCESSFUL CFE RESULTS MAP**

**SECOND ATTEMPT** at the CFE Successful only Successful only Unsuccessful on on **Day 1** on **Days 2-3** all 3 days Enroll for a future Enroll in a future Enroll for a future CFE CFE CFE Days 2/3 Only Day 1 Only All 3 Days